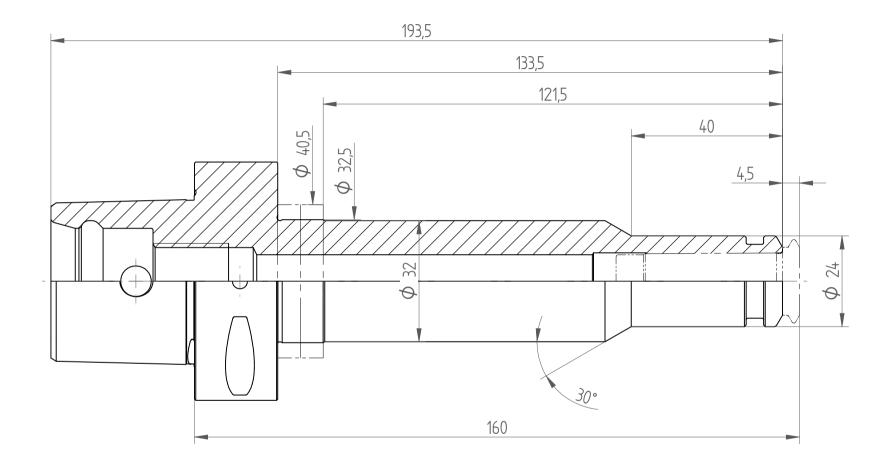

This document is subject to copyright laws. No part of this document may be reproduced or transmitted in any form or any means, electronic or mechanic, for any purpose, without the express written permission of REGO-FIX 
 Type :
 C6\_PG15x160\_H

 Part No. :
 480671580

 Date :
 07.05.2014

 Scale :
 1:1